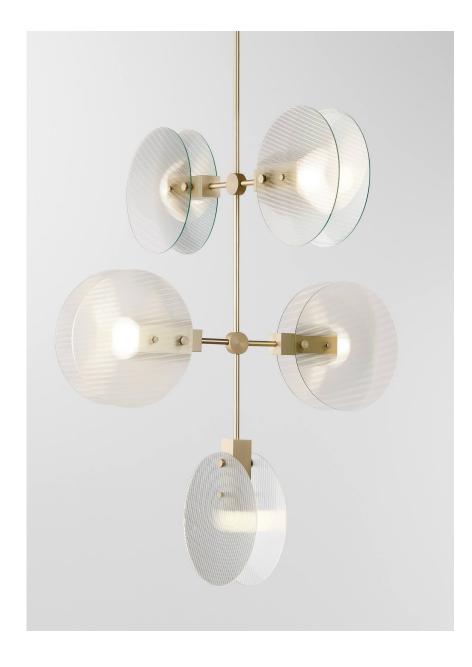

## Nebulae 15 – Five Hanging Chandelier

**Ross Gardam** 

The Nebulae collection takes its name from the natural phenomena of interstellar clouds and their dynamic layered lighting effects. Featuring geometric machined forms coupled with fluid glass discs, Nebulae creates a harmonic balance between the elements. Featuring a series of cascading luminaires, each one is connected by a singular aluminium tube, creating a gentle, distinct glow in a united format.

Designed for use in taller open spaces, working in modular configurations, the Nebulae Vertical Chandelier is inspired by the diffusion of natural light. Available in several configurations and various glass finishes, Nebulae's graceful silhouette offers a striking addition to any project.

Starting at: \$7,966

Leadtime: 10-12 Weeks

34.2" L x 34.2" W x 39.2" H.