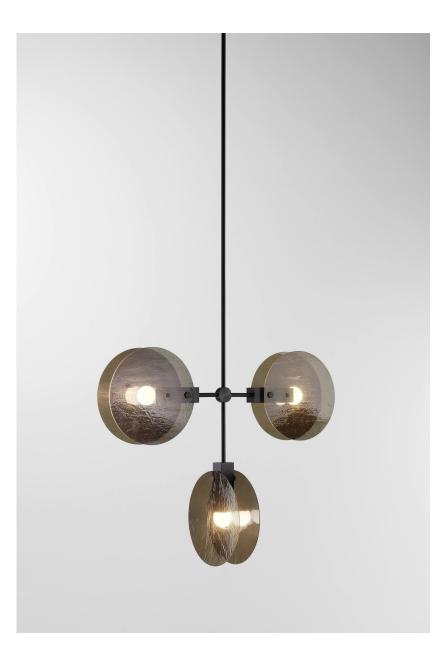

## Nebulae 13 – Three Hanging Chandelier

## **Ross Gardam**

The Nebulae Collection is inspired by the diffusion of both natural and LED light. The geometric machined forms coupled with the fluid glass discs creates a balance between the elements.

The chandelier can be composed in a variety of hanging configurations and is available in one, two, three and five hanging options with symmetrical or offset variations. The body is manufactured from machined aluminum white champagne or black anodized. Nebulae's discs are available in a textured, bubbled black glass, white pearl or a fluted clear glass, each creating a unique light dispersion."