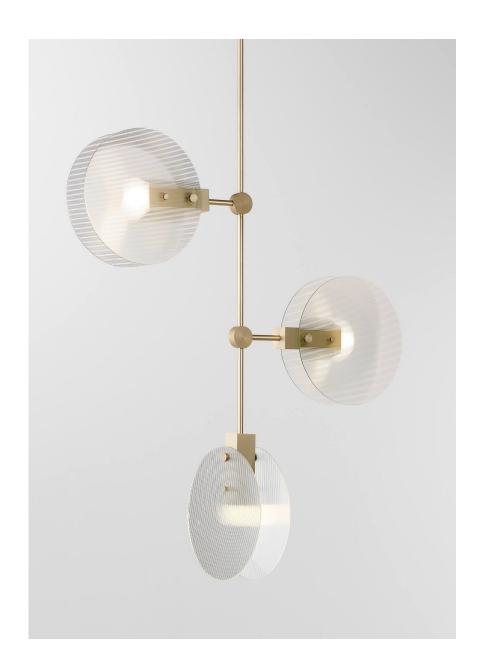

## Nebulae 13 - Offset Chandelier

Ross Gardam

The Nebulae collection takes its name from the natural phenomena of interstellar clouds and their dynamic layered lighting effects. Featuring geometric machined forms coupled with fluid glass discs, Nebulae creates a harmonic balance between the elements. Featuring a series of cascading luminaires, each one is connected by a singular aluminium tube, creating a gentle, distinct glow in a united format.

Designed for use in taller open spaces, working in modular configurations, the Nebulae Vertical Chandelier is inspired by the diffusion of natural light. Available in several configurations and various glass finishes, Nebulae's graceful silhouette offers a striking addition to any project.