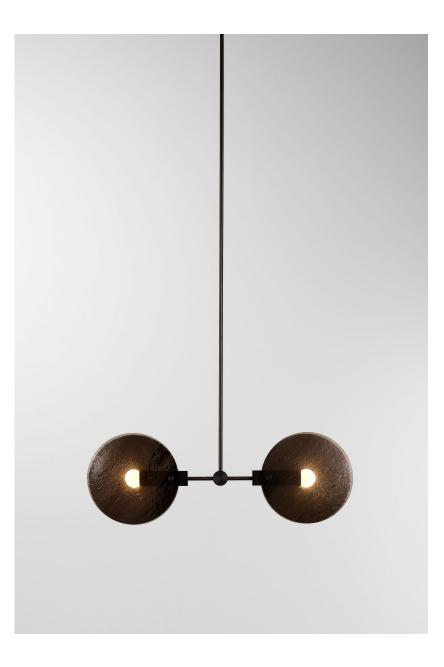

## Nebulae 12 – Two Hanging Chandelier

## **Ross Gardam**

The Nebulae Collection is inspired by the diffusion of both natural and LED light. The geometric machined forms coupled with the fluid glass discs creates a balance between the elements.

The chandelier can be composed in a variety of hanging configurations and is available in one, two, three and five hanging options with symmetrical or offset variations. The body is manufactured from machined aluminum white champagne or black anodized. Nebulae's discs are available in a textured, bubbled black glass, white pearl or a fluted clear glass, each creating a unique light dispersion."