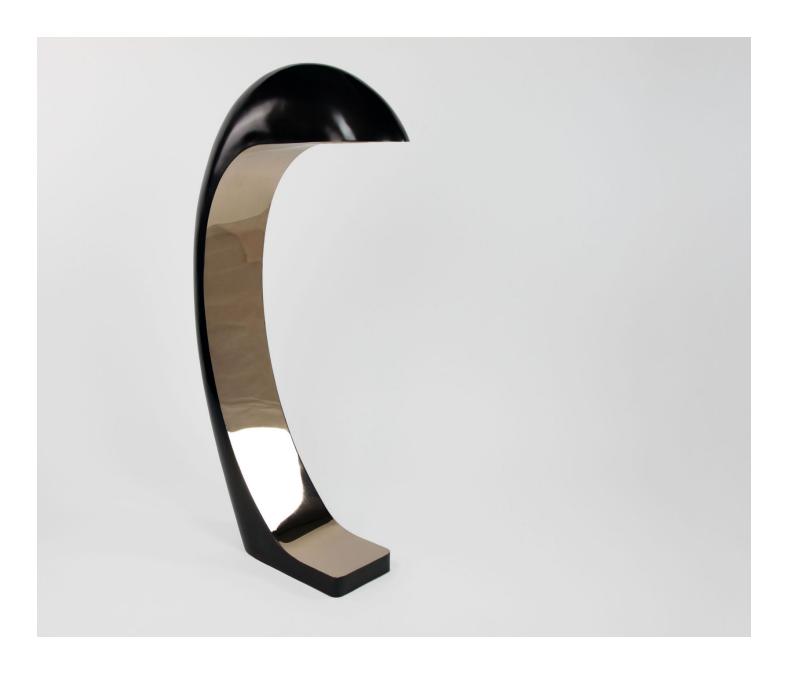

## Nautilus Floor Lamp

**Christopher Kreiling** 

The Nautilus Floor Lamp in bronze is the second addition to the Nautilus study series. The sculptural lamp stands 44 inches high made of hand-forged bronze, patinated and high polished on the face. The three-way touch sensor adds a tactile and living quality to the piece. A dimmable 200W medium base LED bulb is best. A 100W medium halogen bulb works, but one should avoid touching the top of the lamp as it will get hot. The lamp has a round black fabric covered cord and is signed on the back bottom. The Nautilus Floor Lamp is a unique alternative to a reading lamp and works well next to a sofa or lounge chair.

Also available with a copper face, or in chrome!

Starting at: \$25,000

11" W x 24" D x 44" H