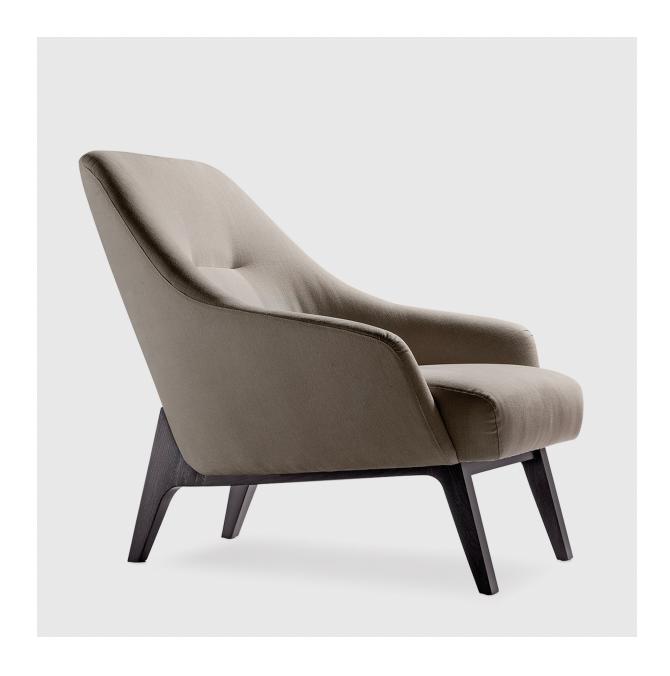

## Nate Armchair

ОКНА

OKHA's diverse design repertoire is keenly focused on purity of form and a high regard for noble materials, traditional artisanal and hand-crafted techniques. OKHA's creative direction and DNA is clearly stated in its bespoke, limited series works and its production furniture collection.

Starting at: \$4,550

30.2" W x 35.6" D x 31.9" H x 14.8" SH