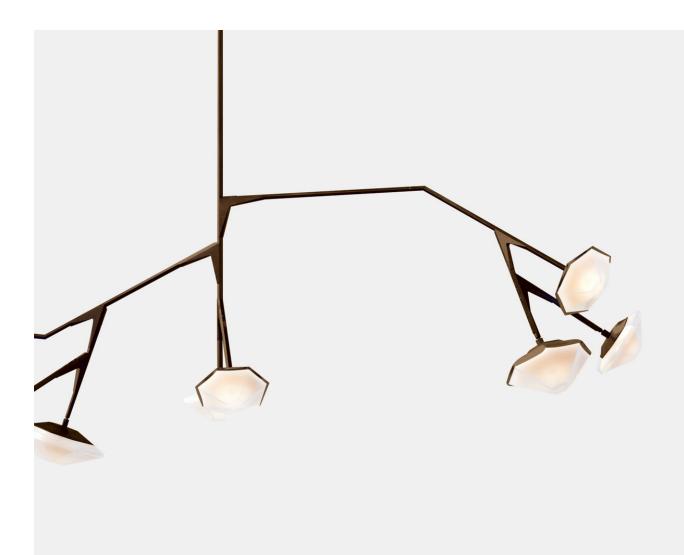

## Myriad Chandelier 9 Long

Gabriel Scott

Evoking nature in its most elemental state, the Myriad Chandelier blends sharp, articulated arms with soft, reflective light, for an overall arboreal feel. Available in black steel, satin brass, nickel, copper or bronze finishes.

Lighting inspired by bioluminescence, this sculptural light fixture diffuses a warm light through its double-blown glass pivoting at the tips of a modular, asymmetric system.

Expert craftsmanship met with clever engineering, the Myriad Chandelier is available in various metal and glass finishes. Custom sizing is available, please get in contact to discuss your requirements.