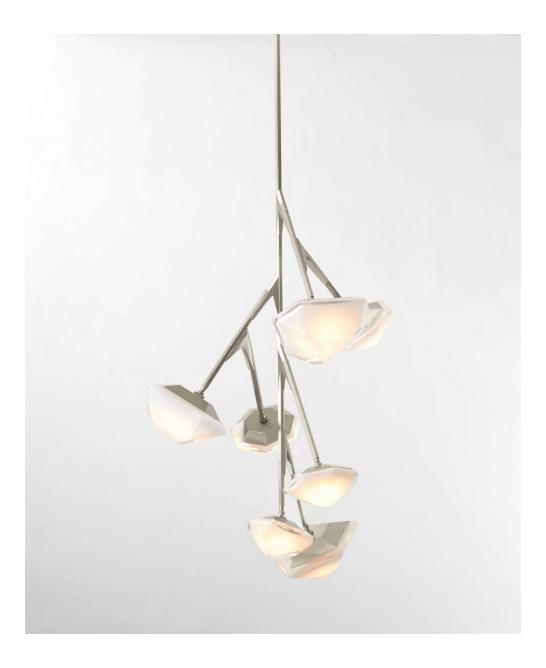

## Myriad Chandelier 7 Vertical

Gabriel Scott

The Myriad Chandelier, 7 Vertical comprises seven beautiful double-blown glass modules with a choice of metal hardware options to create a stunning centrepiece for any residential or hospitality design application.

Combining alabaster white glass and metal hardware, the sculptural Myriad Vertical Chandelier blends strong articulated arms with a warm diffusion of light, resembling an arboreal feel.

The Myriad Vertical Chandelier is made by Gabriel Scott's in house expert team in their 30,000 sq ft Montreal studio. Made by hand to order, the studio's lighting collection is easily customizable and we're happy to explore new possibilities so please get in touch to discuss.