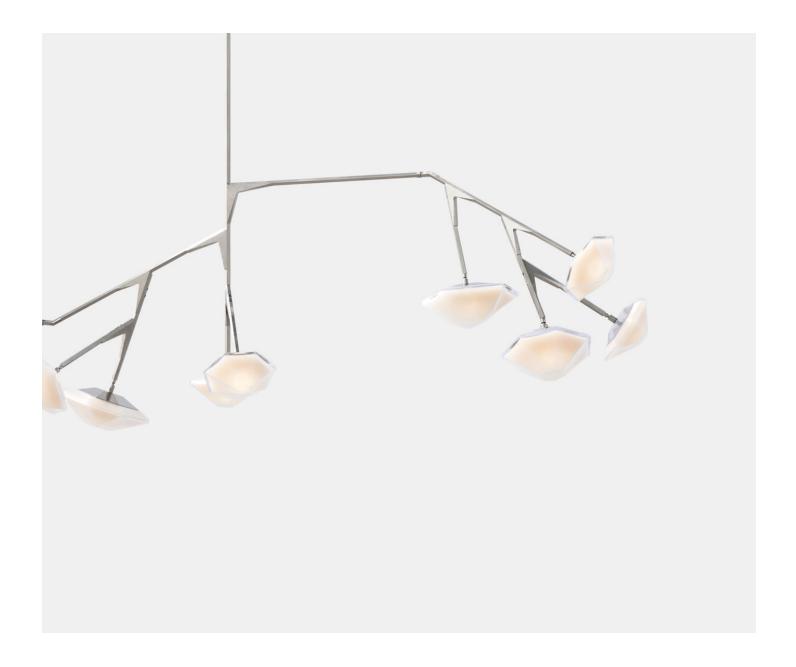

## Myriad Chandelier 13 Long

**Gabriel Scott** 

Designed with bioluminescence influences, the Myriad 13 Chandelier elegantly combines alabaster white double-blown glass and a modular, asymmetric system to create a sculptural lighting fixture which evokes nature.

Available in satin brass, bronze, copper, nickel or black steel, the Myriad Chandelier is handmade to order, which means it can be customized to bespoke dimensions. Gabriel Scott's design team will be delighted to work with you to create something that works perfectly for the space.

The Myriad 13 Chandelier looks visually perfect on its own but also

Starting at: \$24,550

Leadtime: 18-20 Weeks

85" x 20" x 40.25" H + Stem