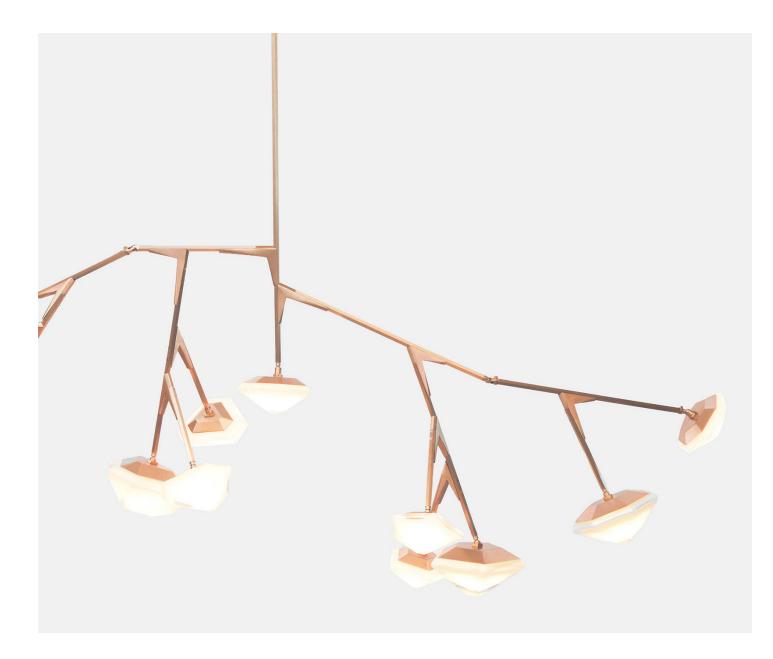

## Myriad Chandelier 12 Long

Gabriel Scott

The sculptural Myriad 12 Chandelier diffuses a warm light through doubleblown glass. Handmade to order, the Myriad's articulated arms are available in satin brass, copper, nickel, copper, bronze or blackened steel finishes.

Inspired by bioluminescence, the Myriad 12 Chandelier is a popular choice amongst designers and architects for its arboreal feel.

Blending sharp, articulated arms with soft, reflective light, the design of the Myriad means it works well in a variety of residential and hospitality settings. Refer to our Gallery page for the latest project inspiration.