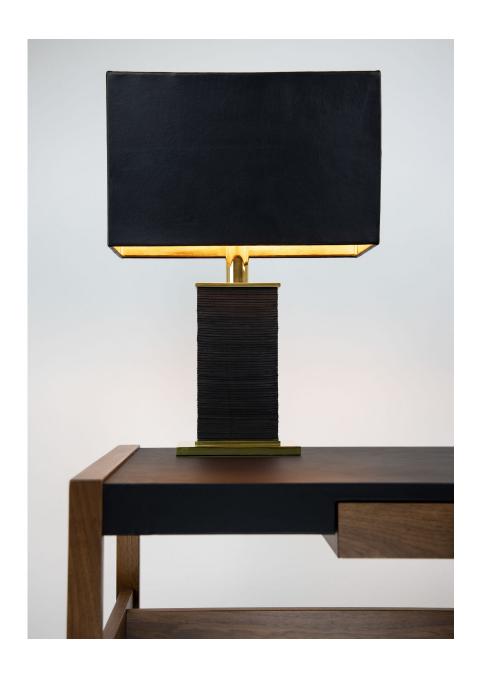

## Monolith Table Lamp

**Christopher Kreiling** 

The stacked monolith table lamp is grounded, powerful, and sexy. Its silhouette is modern and simple, yet detailed and tactile up close. The body is made of stacked polished and waxed solid brass plates and saddle leather. Please note that the brass will patina and darken with age and handling. The simple architecture continues into the rectangular lampshade made from soft lambs leather with a 24-karat gold gilt interior. The light from an LED bulb appears warm and incandescent from the bottom of the shade. The lamp operates from a thumb dimmer switch on the black French twist cord.