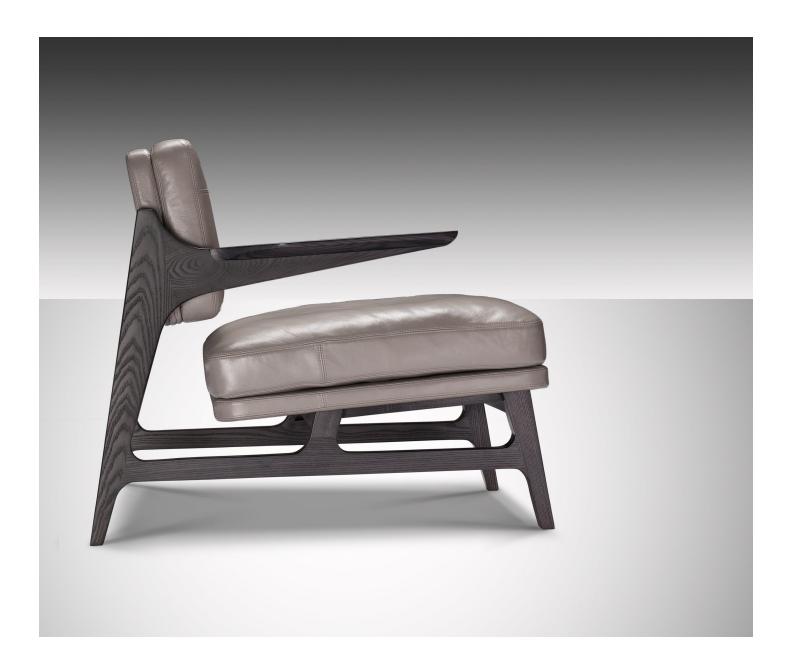

## Miles

ОКНА

OKHA's diverse design repertoire is keenly focused on purity of form and a high regard for noble materials, traditional artisanal and hand-crafted techniques. OKHA's creative direction and DNA is clearly stated in its bespoke, limited series works and its production furniture collection.

Each design focuses on an essential statement of line, the resonance of natural materials and the desire to gracefully hold space via a taut and articulate silhouette. The resulting works arrive at a provocative junction of contemporary design and the manifestation of a distinctly personal expression.

Starting at: \$4,950

Leadtime: 16-18 Weeks

31.5" W x 35" D x 29.5" H, Seat Height 15"

twentieth