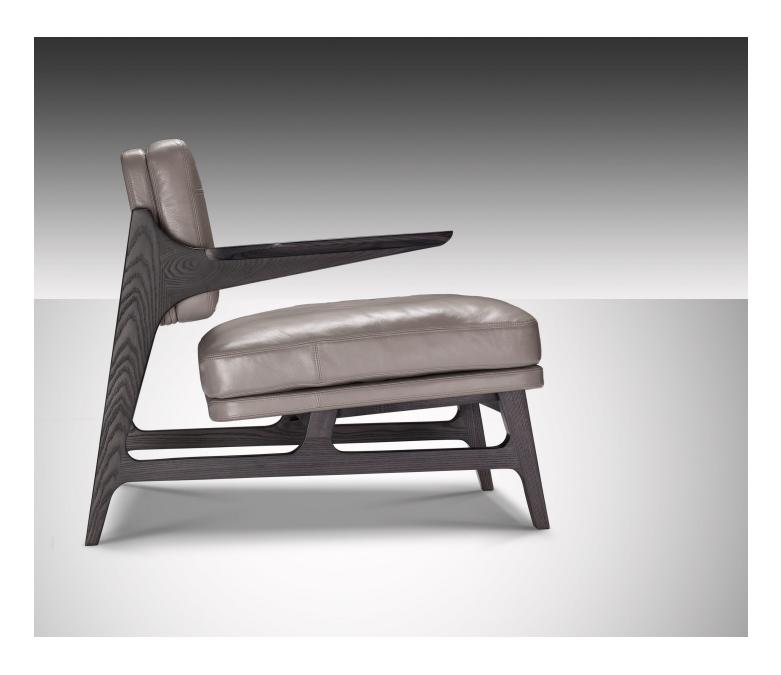

## Miles

ОКНА

OKHA's diverse design repertoire is keenly focused on purity of form and a high regard for noble materials, traditional artisanal and hand-crafted techniques. OKHA's creative direction and DNA is clearly stated in its bespoke, limited series works and its production furniture collection.

Each design focuses on an essential statement of line, the resonance of natural materials and the desire to gracefully hold space via a taut and articulate silhouette. The resulting works arrive at a provocative junction of contemporary design and the manifestation of a distinctly personal expression.

Starting at: \$3,500

31.5" W x 35" D x 29.5" H x 15" SH.