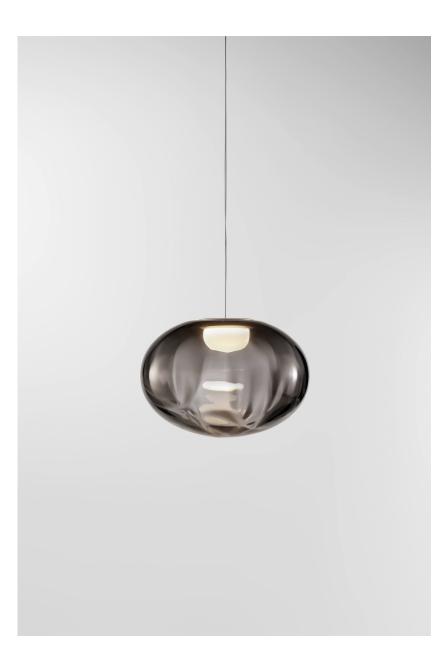

## Méne Pendant Light

## **Ross Gardam**

Me'ne celebrates our sense of awe with the celestial. The objects appear like a lunar apparition, delicately floating in mid-air. Crafted with mouth blown glass, the collection reveals the individual and unique texture of subtly illuminated glass. Me'ne's rippled form is the result of the studio's continual experimentations with traditional optic glass blowing techniques and innovative engineering. The result is a one of a kind glass texture within every luminaire produced.

Each glass shade is mouth blown in Australia and hand assembled in our Melbourne based studio. The Méne pendant is available in a selection of mouth-blown glass finishes combined with a highly refined champagne