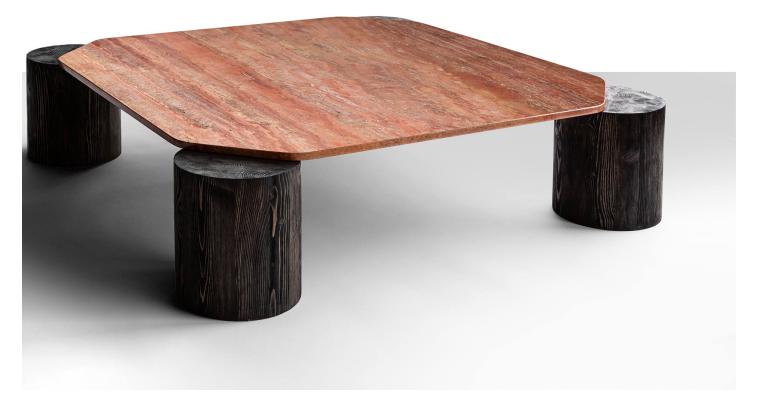

## Magnifico Coffee Table

ОКНА

OKHA's diverse design repertoire is keenly focused on purity of form and a high regard for noble materials, traditional artisanal and hand-crafted techniques. OKHA's creative direction and DNA is clearly stated in its bespoke, limited series works and its production furniture collection.

Starting at: \$9,350

46.1" W x 46.1" D x 12.6" H