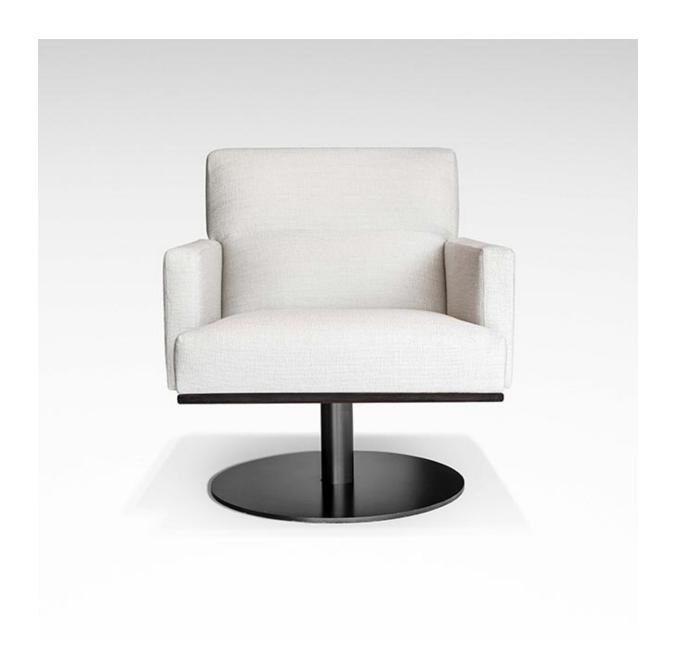

## LWM Armchair

ОКНА

OKHA's diverse design repertoire is keenly focused on purity of form and a high regard for noble materials, traditional artisanal and hand-crafted techniques. OKHA's creative direction and DNA is clearly stated in its bespoke, limited series works and its production furniture collection.

Starting at: \$6,950

29.1" W x 33.8" D x 31.4" H