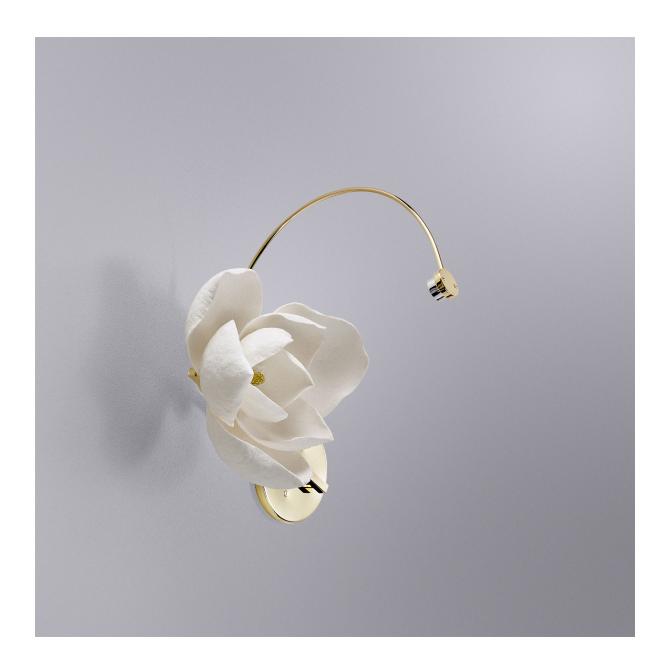

## Lure Sconce

Pelle

Lure transforms a flower's transient beauty into a lasting light. In this fixture, a cast paper flower is spotlit by a suspended LED light source. Held by a slender brass arc, the light shines brightly on a blossom built of hand-sculpted petals, displaying texture, structure, and delicacy. The white flower reflects light, providing a source of soft illumination.

The Lure Sconce uses cast cotton paper flowers that are sculpted by hand in our studio. Each blossom's petals are individually shaped and each Lure blossom is unique. Unlike wood-based paper, the cotton paper is archival in quality, extremely durable, and has been known to last for more than a hundred years.