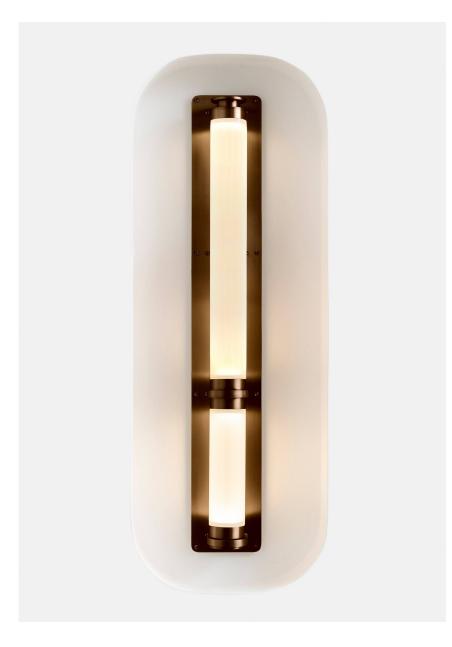

## Luna Sconce

## Gabriel Scott

Luxurious in its simplicity, the Luna Sconce is a stunning alternative to the 'with beads' option when you're looking for a more pared back design. Mounted on a backplate available in a number of metal finishes, the handblown alabaster white tube diffuses an elegant soft light, making it a perfect choice for an entranceway, or as additional lighting in a living or bedroom space.

The Luna Sconce is available in blackened steel, satin brass, nickel, copper or bronze finishes, and is often purchased in pairs or in sets of three to create an elegant look for someone's private home. They work equally well on a larger scale for hospitality projects.