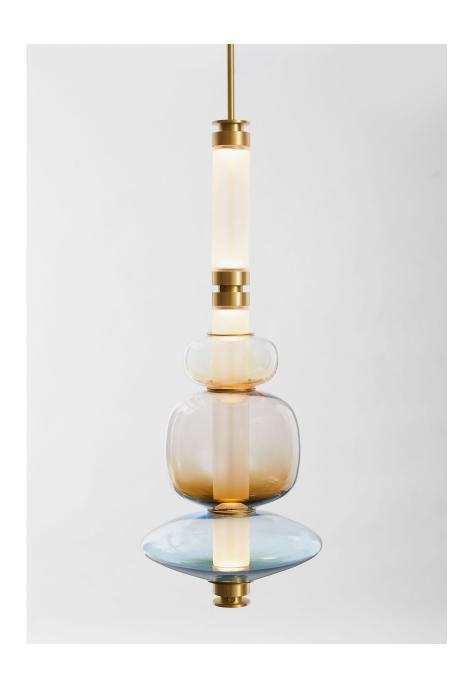

## Luna Pendant

**Gabriel Scott** 

The Luna Pendant is one of Gabriel Scott's best-selling lighting fixtures. Popular for its glass bead configurations and various colour finishes, the versatility of the Luna Pendant makes it a popular choice for a multitude of residential and hospitality projects.

Often purchased in duplicates or sets, the Luna Pendant is regularly specified for kitchen designs, positioned over bedside tables, as well as statement staircase pieces. The Luna Pendant works well either in set colours or mixed up with various metal and glass finishes across multiple fixtures.