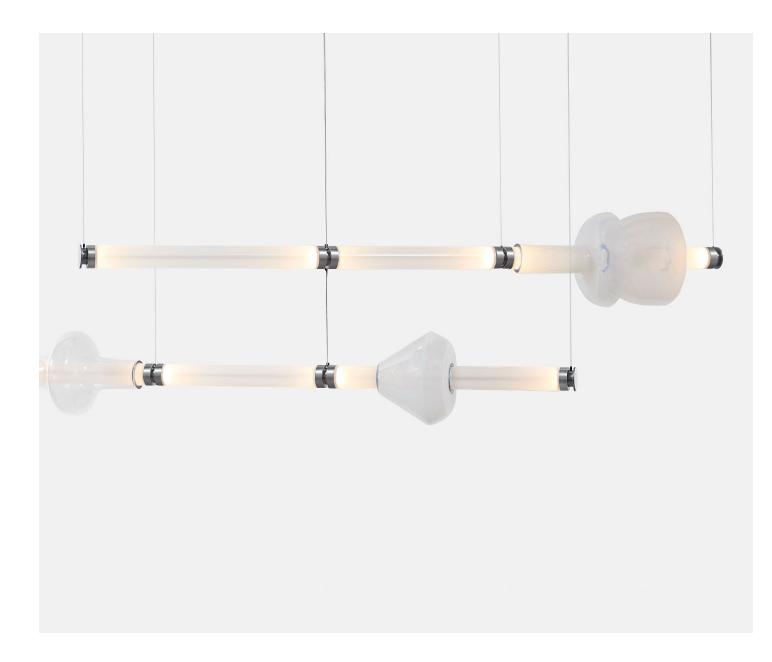

## Luna Kaleido XL 2 – Tier Chandelier, Option A

Gabriel Scott

Like a kaleidoscope, the Luna Kaleido XL 2 Tier Chandelier plays with texture, color and shape to distort light and create magical optical illusions when looking through the glass. Option A comes with a Dorado, Orion, Carina and Cygnus glass bead configuration.

The Luna Kaleido XL 2 Tier Chandelier is highly customizable light fixture. Six shapes, six textures and a variety of soft iridescent mouth-blown glass beads are available, along with satin brass, copper, nickel, bronze or black steel metal options. Starting at: \$18,700