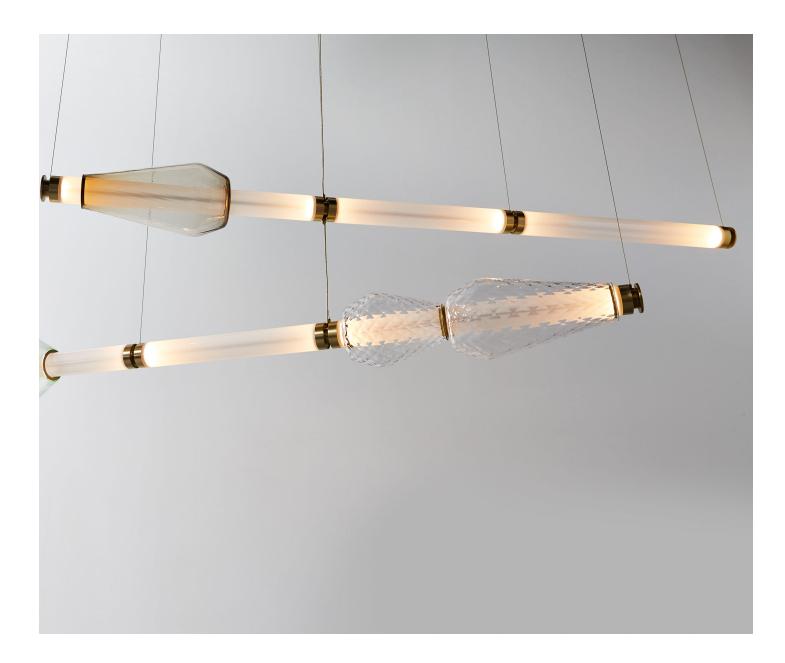

## Luna Kaleido XL 2 – Tier Chandelier, Option B

Gabriel Scott

The Luna Kaleido XL 2 Tier Chandelier plays with texture, color and shape to distort light and create magical optical illusions when looking through the glass. Option B comes with an Aras, Orion and Lyra glass bead configuration.

The Luna Kaleido XL 2 Tier Chandelier is highly customizable light fixture. Six shapes, six textures and a variety of soft iridescent mouth-blown glass beads are available, along with satin brass, copper, nickel, bronze or black steel metal options. Starting at: \$18,700