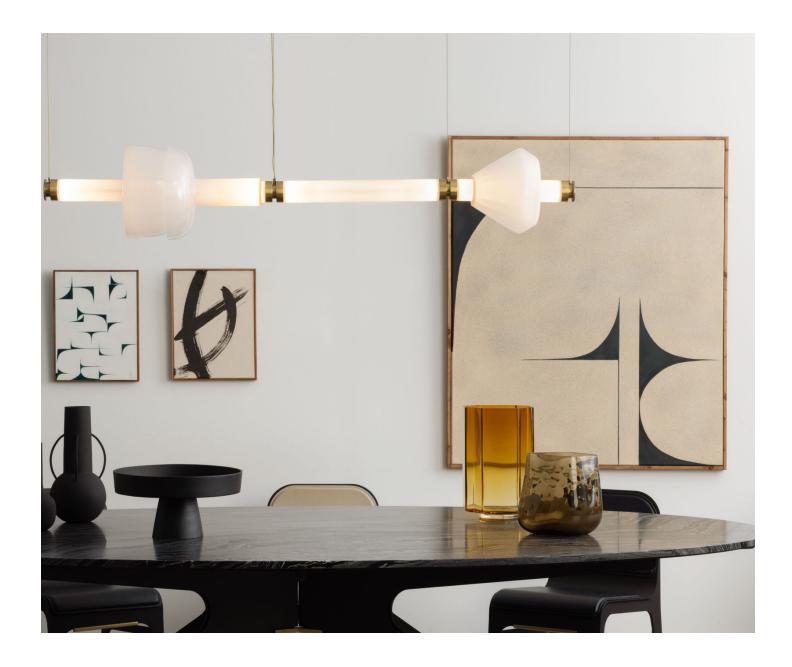

## Luna Kaleido XL 1 Tier Chandalier

**Gabriel Scott** 

The Luna Kaleido XL1 Tier Chandelier offers a longer length alabaster white glass tube compared to the standard Luna Kaleido 1 Tier Chandelier. Glass bead shape, texture and color options remain the same for both lighting fixtures.

Combining soft iridescent colors with patterned textures and delicately shaped glass beads, the Luna Kaleido Collection effortlessly brings together smoked gray, smoked bronze, opaque pink, opaque blue, opaque white and clear colored glass with six new textures and shapes.