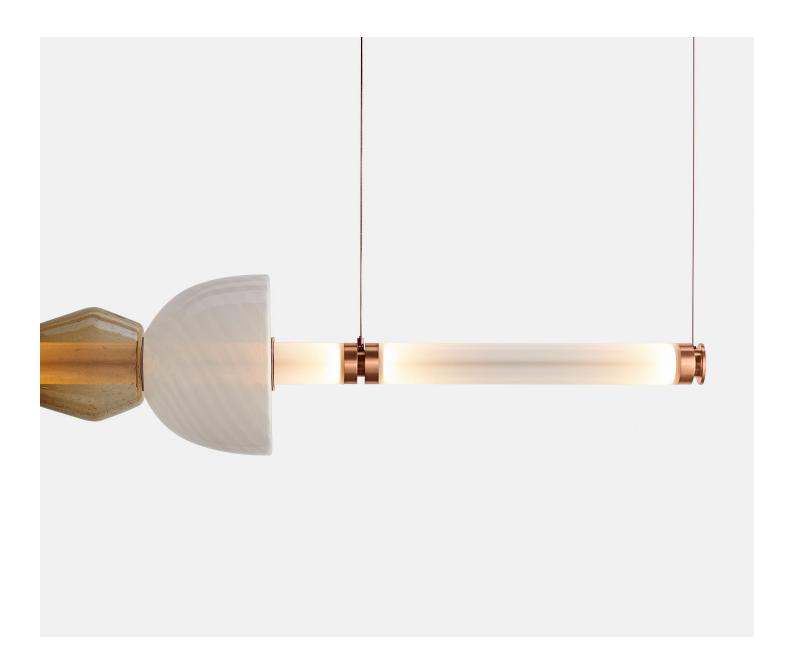

## Luna Kaleido 1 Tier Chandelier, Option E

**Gabriel Scott** 

Designed to offer infinite interpretations, the Luna Kaleido 1 Tier Chandelier, Option E comes with Cygnus and Aras glass beads.

The Cygnus bead is available in Twisted, Bubbled and Smoothed finishes, and the Aras bead is available in Twisted, Ribbed, Bubbled and Gridded finishes.

Named after constellations, the Dorado, Cygnus, Lyra, Aras, Orion and Carina shaped glass beads are available in various textures and colors to create a tailored Luna Kaleido 1 Tier Chandelier for your residential, commercial or hospitality project.