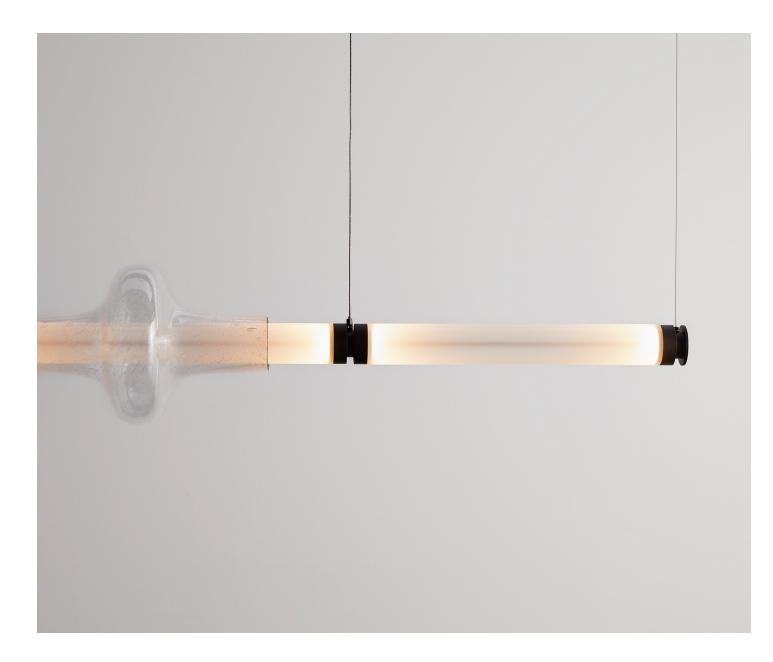

## Luna Kaleido 1 Tier Chandelier, Option C

Gabriel Scott

Designed to offer infinite interpretations, the Luna Kaleido 1 Tier Chandelier, Option C comes with a single Dorado glass bead which is available in Twisted, Dotted, Smoothed or Bubbled finish, and in various color options.

Named after constellations, the Dorado, Cygnus, Lyra, Aras, Orion and Carina shaped glass beads are available in various textures and colors to create a tailored Luna Kaleido 1 Tier Chandelier for your residential, commercial or hospitality project. Starting at: \$5,950