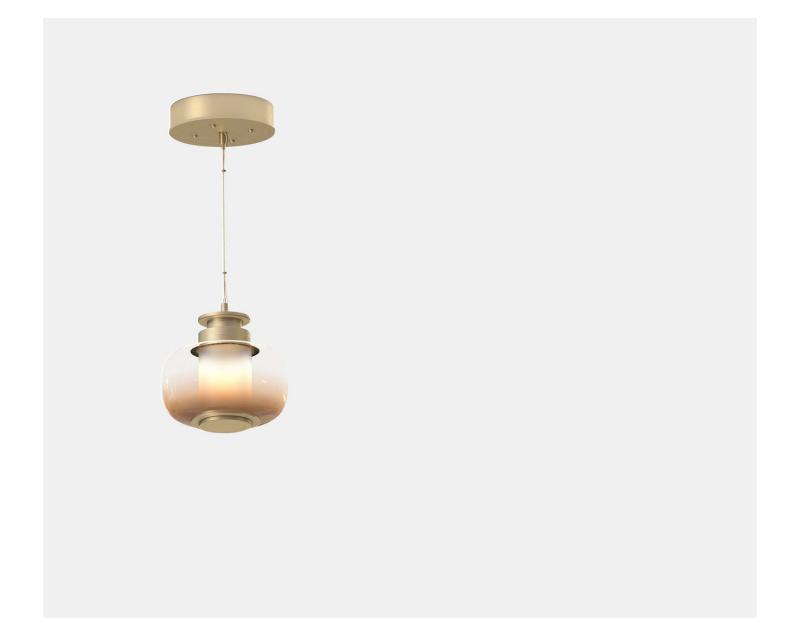

## Luna A X-Small Pendant

**Gabriel Scott** 

"Luna A" is the first release in the new Gabriel Scott product class, named the "A-Series". The Luna A X-Small Pendant is one of eight fixtures in the collection designed to satisfy the demand for a more affordable range of architectural lighting products which can be specified more easily throughout residential projects, restaurants and hotels.

Available in satin brass, bronze or black steel, the Luna A Small Pendant stands out by its simplicity and elegance. The pendant combines colored glass with metal hardware and works on its own or in a cluster with other pendants from the Luna A Series.