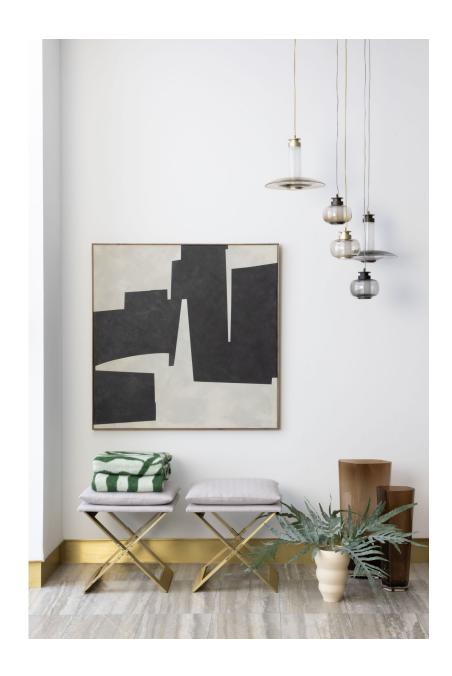

## Luna A Small Disc Pendant

**Gabriel Scott** 

In keeping with the tradition of exquisite craftsmanship for which the Gabriel Scott studio is known for, the Luna A Series paves the way for an innovative approach to accessible luxury. The Luna A Small Disc Pendant is a popular choice for hanging above a breakfast bar or dining table, or as part of a cluster of other Luna A pendant lighting.

Warm copper, espresso, grey and variations of rose glass play beautifully with customized metallic elements to create the beautiful Luna A Small Disc Pendant.

Starting at: \$2,100

Leadtime: 12-14 Weeks

12" x 12"x 10.75" + Drop