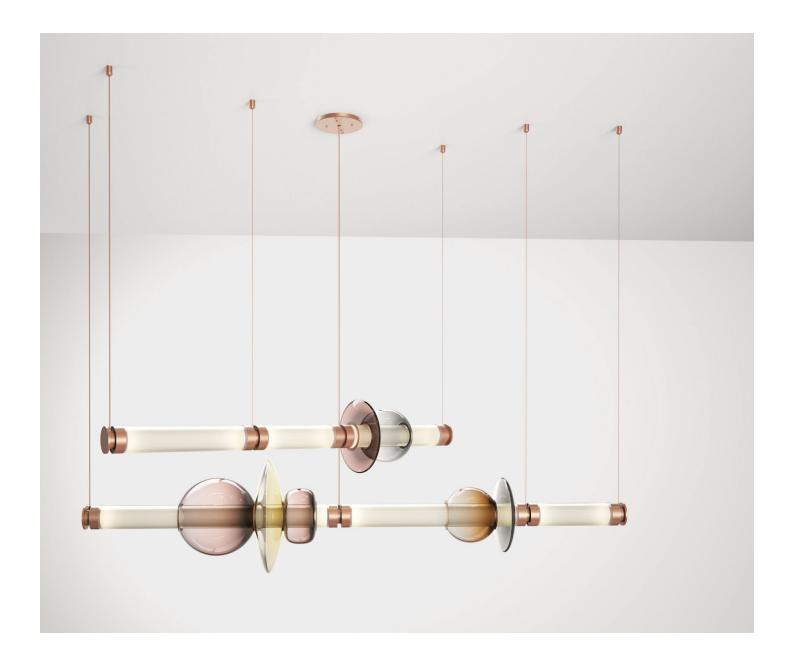

## Luna 2 Tier Chandelier

**Gabriel Scott** 

The Luna 2 Tier Chandelier is a glamorous reference to the moon's diffused light and soft glow. Allusive yet glamorous, the Luna Chandelier is a new tradition in glass-work and light form. Available in a variety of colours and shapes, the Luna 2 Tier Chandelier is a highly customizable fixture.

The Luna 2 Tier Chandelier is available in a variety of coloured mouth-blown glass beads and metal finishes. As standard, the chandelier comes in black steel, satin brass, nickel, copper or bronze, with matching glass beads.