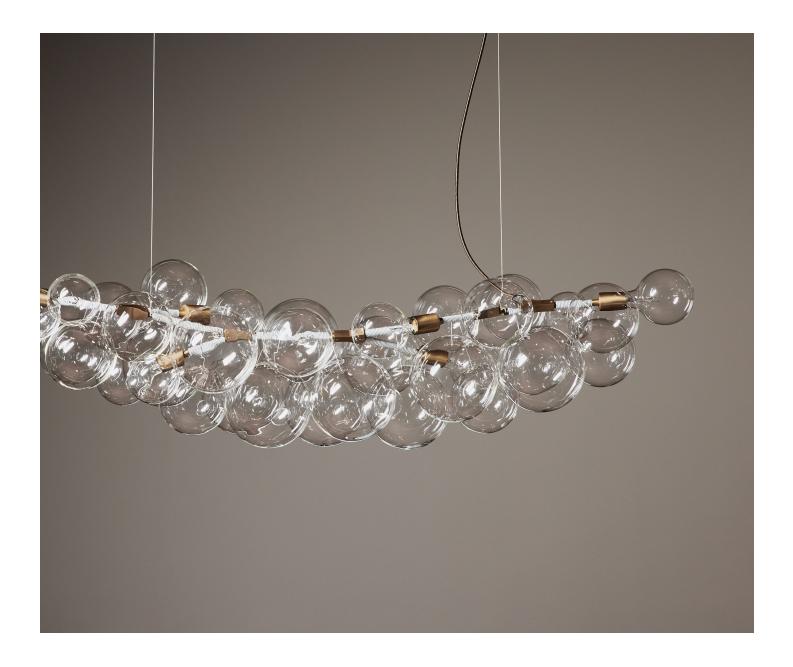

## Long 62 Bubble Chandelier

Pelle

Ethereal and iconic, the Bubble Chandelier is a modern re-interpretation of the crystal chandelier. Its luminous constellation of delicate glass globes adds beauty and depth to any interior environment.

Based on an original design first conceived in 2008, the Bubble Chandelier is available in a series of distinctive variations. Each chandelier is handcrafted to order in PELLE's Manhattan-based studio. The bubbles are anchored by precision-tooled hardware, finished to a fine quality. The light's decorative coiling, available in natural cotton and leather cord, is meticulously done by a practiced hand.