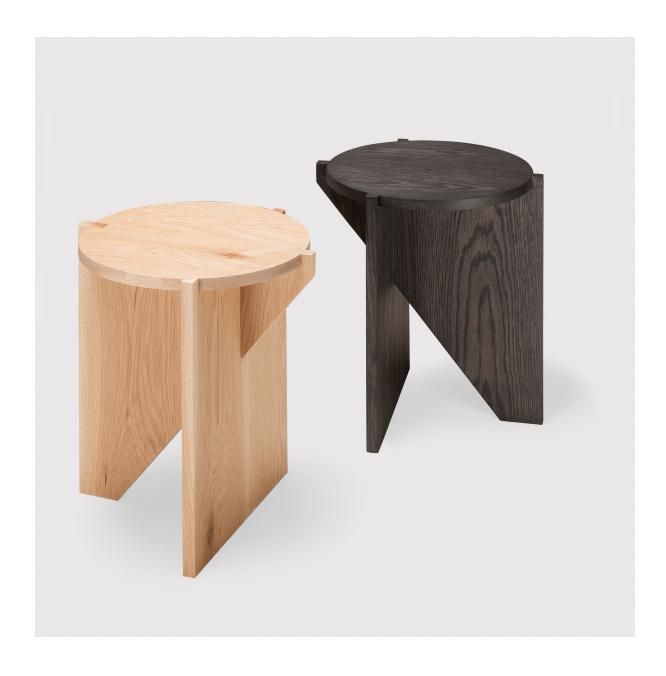

## Lean Side Table

ОКНА

OKHA's diverse design repertoire is keenly focused on purity of form and a high regard for noble materials, traditional artisanal and hand-crafted techniques. OKHA's creative direction and DNA is clearly stated in its bespoke, limited series works and its production furniture collection.

Starting at: \$2,000

17.3" W x 15.7" D x 19.7" H