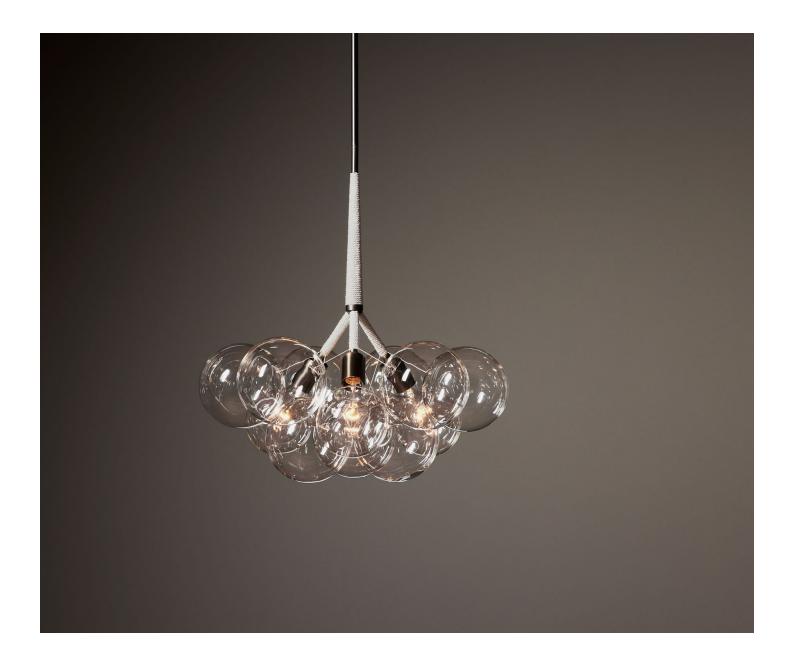

## Large Bubble Chandelier

Pelle

Ethereal and iconic, the Bubble Chandelier is a modern re-interpretation of the crystal chandelier. Its luminous constellation of delicate glass globes adds beauty and depth to any interior environment.

Based on an original design first conceived in 2008, the Bubble Chandelier is available in a series of distinctive variations. Each chandelier is handcrafted to order in PELLE's Manhattan-based studio. The bubbles are anchored by precision-tooled hardware, finished to a fine quality. The light's decorative coiling, available in natural cotton and leather cord, is meticulously done by a practiced hand.

Characterized by the warmth and qualities of an intrinctely handmade

Starting at: \$3,200

Diam. 21.5"