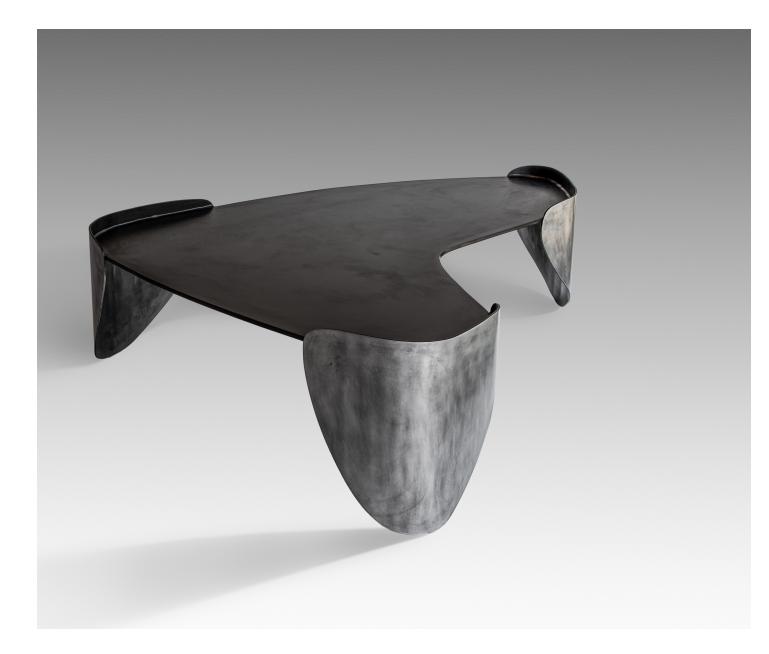

## Laguna Coffee Table

OKHA's diverse design repertoire is keenly focused on purity of form and a high regard for noble materials, traditional artisanal and hand-crafted techniques. OKHA's creative direction and DNA is clearly stated in its bespoke, limited series works and its production furniture collection.

Each design focuses on an essential statement of line, the resonance of natural materials and the desire to gracefully hold space via a taut and articulate silhouette. The resulting works arrive at a provocative junction of contemporary design and the manifestation of a distinctly personal expression.

Starting at: \$14,100

57.3" W x 45.8" D x 16.1" H