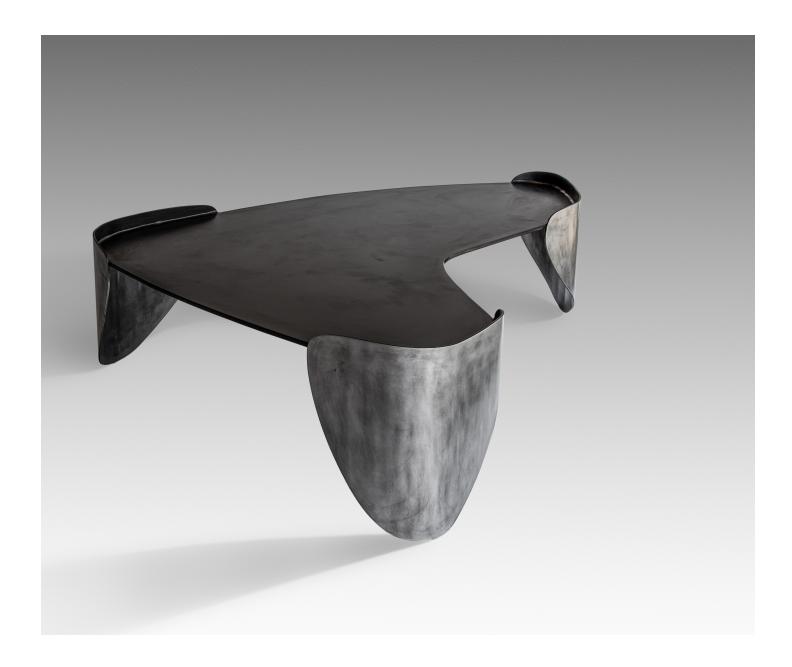

## Laguna Coffee Table

OKHA's diverse design repertoire is keenly focused on purity of form and a high regard for noble materials, traditional artisanal and hand-crafted techniques. OKHA's creative direction and DNA is clearly stated in its bespoke, limited series works and its production furniture collection.

**Starting at: \$11,800** 

57.3" W x 45.8" D x 16.1" H