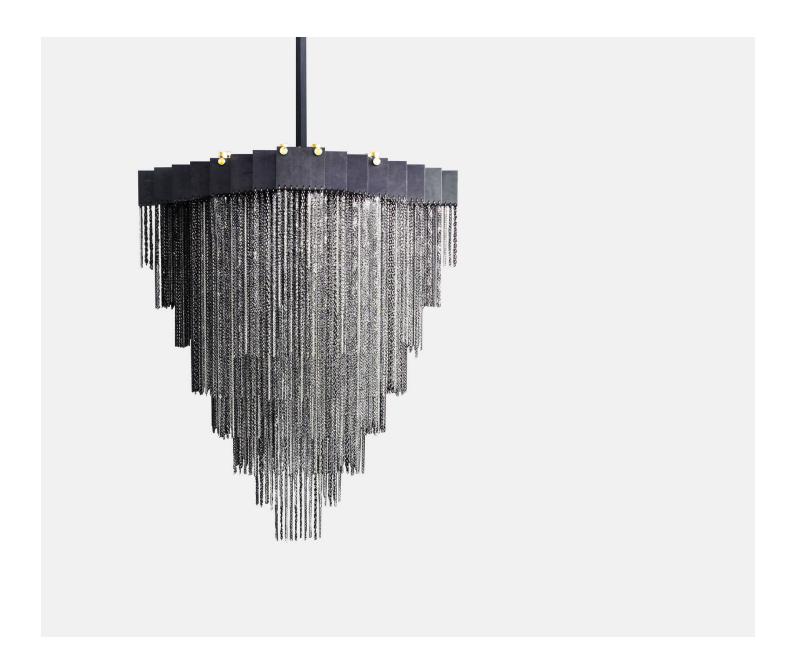

## Kelly Chandelier Small

**Gabriel Scott** 

A chandelier that moves with glamorous intrigue, the Kelly Chandelier's metallic chain cascades through its various layers to create a glistening reflective effect. Available in black steel or satin brass.

A bold synergy of cold metal with warm light, the black or brass frame hosts a matching chain that brightens any interior. With its Art Deco sensibility, the Kelly Chandelier is a transitional light fixture of exemplary proportion.

The Kelly is available in small, large and extra-large. Custom sizes available, please get in touch if you want require a bespoke option.

**Starting at: \$11,250** 

Leadtime: 18-20 Weeks

24" x 24" x 32" H + Stem