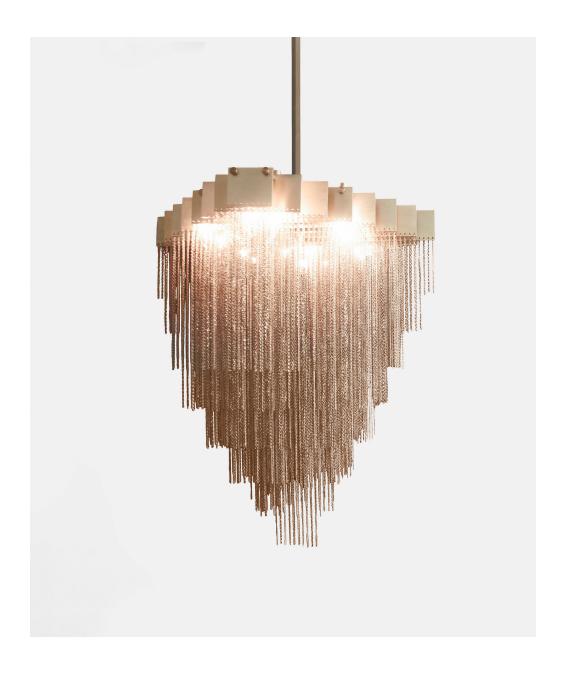

## Kelly Chandelier Large

**Gabriel Scott** 

The Kelly Chandelier was the first lighting fixture to be designed by Gabriel Scott back in 2012 and continues to be one of the studio's most specified fixtures. With its Art Deco design, the Kelly Chandelier's metallic chains add a touch of glamour to any space.

Available in satin brass or black steel, the Kelly Chandelier combines warm light with cold metal, and can be specified in small, large or extra large sizing.

A custom Kelly design was specified for a one-off centre-piece for the bar within Sam's Bistro, located within the Fairmont Le Château hotel in