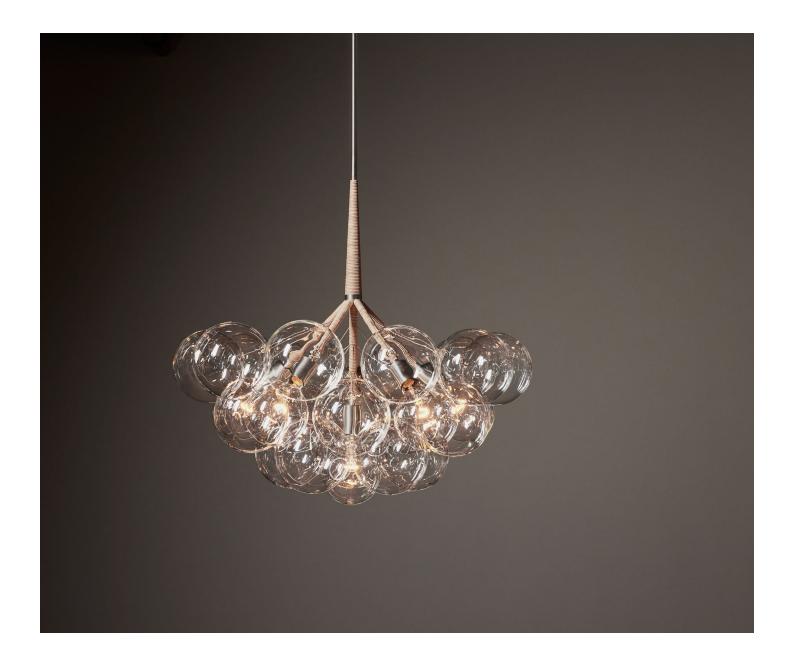

## Jumbo Bubble Chandelier

Pelle

Ethereal and iconic, the Bubble Chandelier is a modern re-interpretation of the crystal chandelier. Its luminous constellation of delicate glass globes adds beauty and depth to any interior environment.

Based on an original design first conceived in 2008, the Bubble Chandelier is available in a series of distinctive variations. Each chandelier is handcrafted to order in PELLE's Manhattan-based studio. The bubbles are anchored by precision-tooled hardware, finished to a fine quality. The light's decorative coiling, available in natural cotton and leather cord, is meticulously done by a practiced hand.

Characterized by the warmth and qualities of an intrinctely handmade

Starting at: \$6,800

Diam. 29"