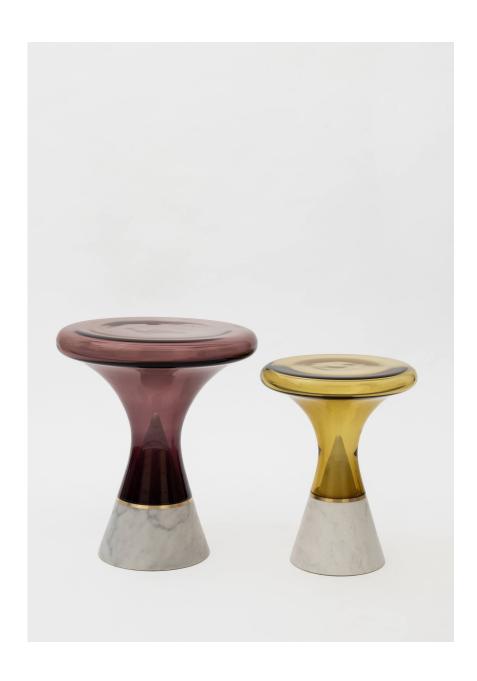

## Join Table

SkLO

The Join Table pairs a circular table top of handblown glass with a Carrara marble base. The flared open bottom of the glass precisely matches the tapered conical form of the solid stone base. The marble continues up within the void of the glass top, visible through the transparent glass. A ring of solid brass protects the exposed edge of the glass while adding another layer of detail. The glass tops are produced in vibrant transparent glass colors, each telling a different color story when paired with the neutral-honed marble. Available in two sizes. All glass dimensions are approximate – handblown glass dimensions vary by nature and intent Made in the Czech Republic