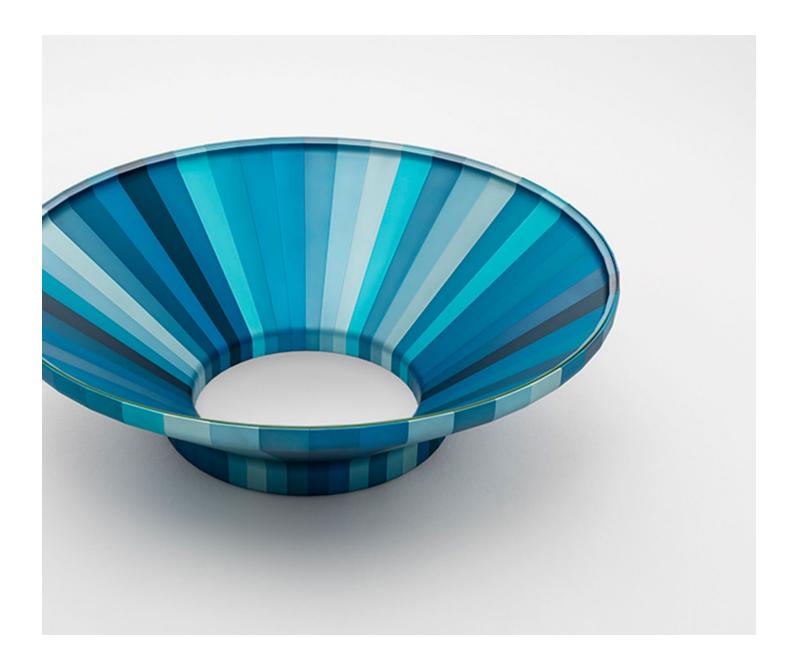

## Iris Table - Limited

Established & Sons

Each table in the Iris Limited Edition series is constructed from a single geometric component, which is machined from solid aluminium and repeated to form a tessellated ring. Color is integral to the design of the Iris series, with each of the variations its own specific color spectrum. The composition of colors, whether a gradated run or series of sharp tonal differences, has been handpicked by Edward Barber and Jay Osgerby to capture the beauty of the color chart in a three-dimensional form. Using circular forms means that the color patterns are continuous with no starting point and no end.