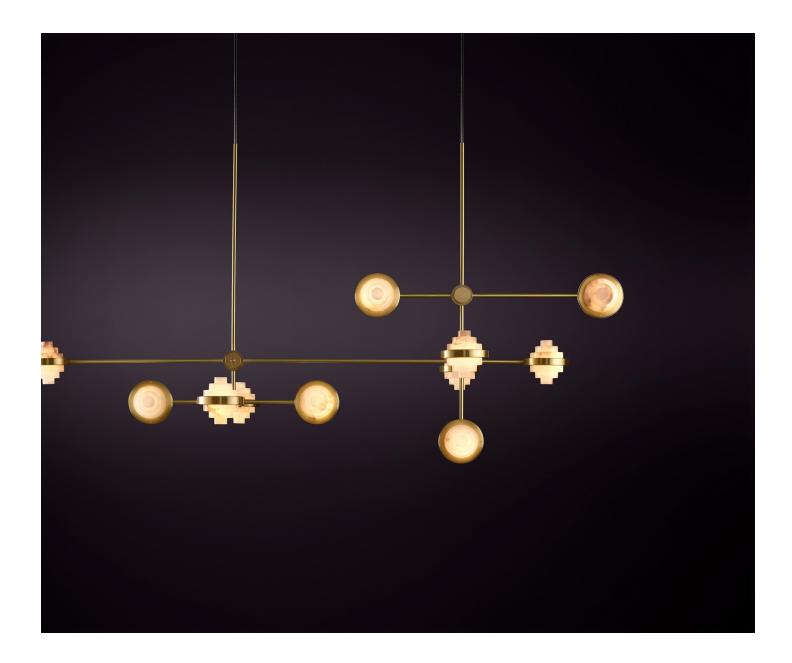

## Iris Complex Array

**Christopher Boots** 

The IRIS collection encompasses a series of pendants and wall fixtures with multiple expressions. In Greek mythology, goddess messenger IRIS bridges heaven and earth. Born of sea and sky, she links gods with humanity, bearing a message of hope and beauty amongst the storm.

IRIS combines cool alabaster with the warmth of brass, delicately balancing smooth stepped cupping forms suggesting a steady heavenly ascent. Alabaster is a mineral formed by the Earth. Each Alabaster piece will be unique due to natural variation of colour and translucency.