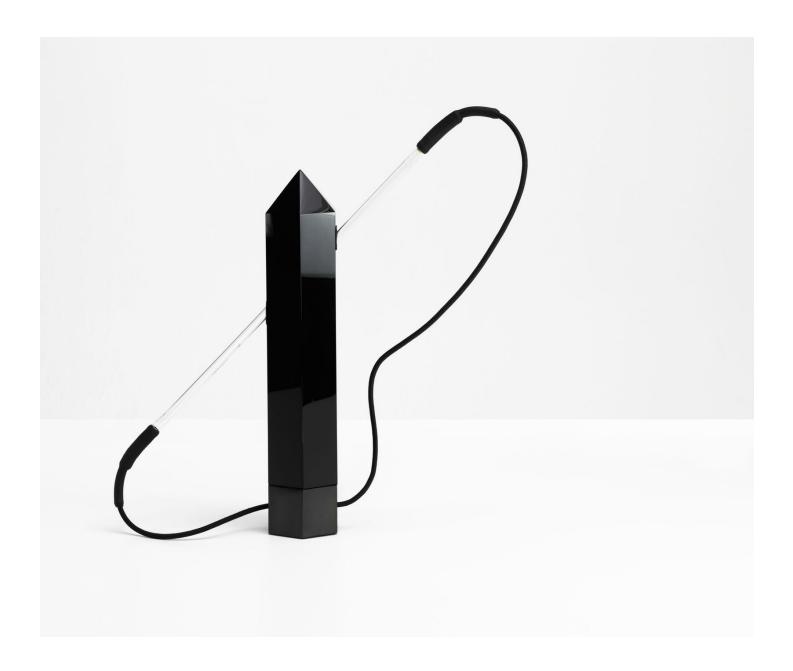

## Intersection Table Lamp

**Christopher Kreiling** 

'Light Bearer' (Intersection #3) came together as the earth paused in early March. Life as we know it had been intercepted by a force we were not prepared for. From this experience, we, the people as a whole, shared light, and love in order to heal. The dragon's glass body is intersected by a clear neon rod filled with a subtle smoke-like soft glowing light. A black fabric covered cord follows the line of the glass as if it were one. The bronze base houses the UV Listed neon converter and is powered by an on/off switch in the back.

\$5,500

16" W x 8.14" D x 22.75" H