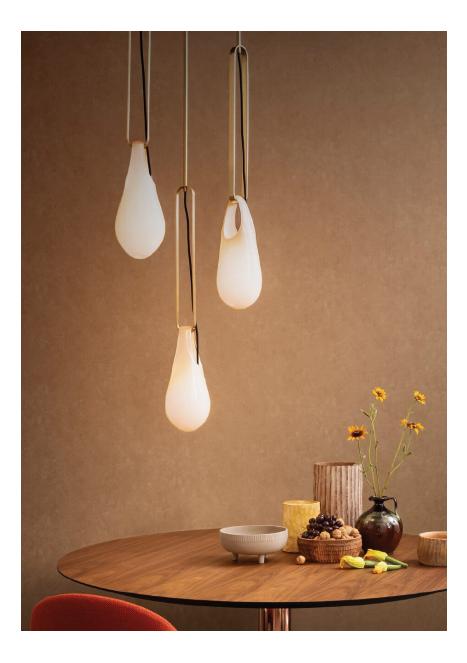

## Hold Pin Pendant

An expressive glass vessel that appears to stretch under its weight serves as a shade in this pendant. The glass element here is different from that of the Hold Sconce and Hold Pendant in that is round and not flattened, and it is also of a different size. The glass element hangs from a brass "pin" element, made of a continuous ribbon of the brass bar, which opens and closes to allow for removal of the glass. The brass socket is suspended on an exposed fabric-wrapped electrical cord from the top of the "pin" and suspends the light bulb within the opening at the top of the glass. The "pin" element is available in two lengths.