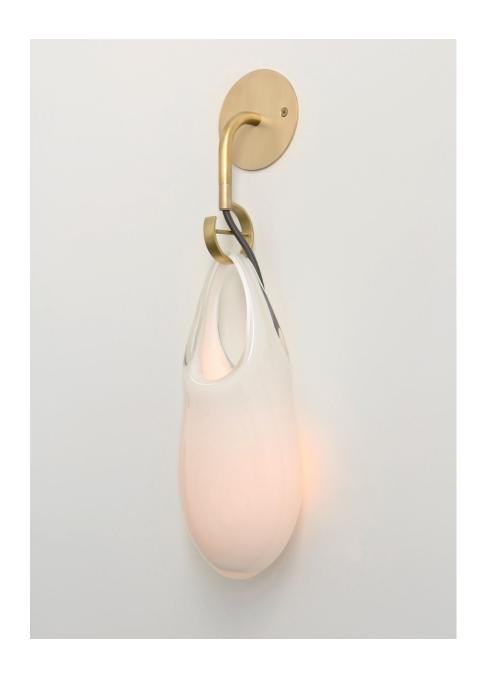

## Hold Pin Pendant

An expressive glass vessel that appears to droop from its hook as if molten serves as a shade on this wall sconce. Available in two sizes. The socket is suspended from the hook on a fabric-wrapped electrical cord and is loosely suspended within the glass. A removable threaded pin within the brass hook can be used to secure the glass if required.

Starting at: \$1,100

DIMENSIONS 5" W x 5.5" D x 18" H 8" W x 5.5" D x 26" H

MATERIALS Handblown Czech glass

ELECTRICAL 120V G9 7W Max (Small) 120V E26 60W Max (Large) LE included UL listed suitable for dry locations only (US & Canada). Ava for damp locations by request

VARIATIONS Glass: Clear, Gray, New Blue, Olivin, Smoke, White Me

twentieth