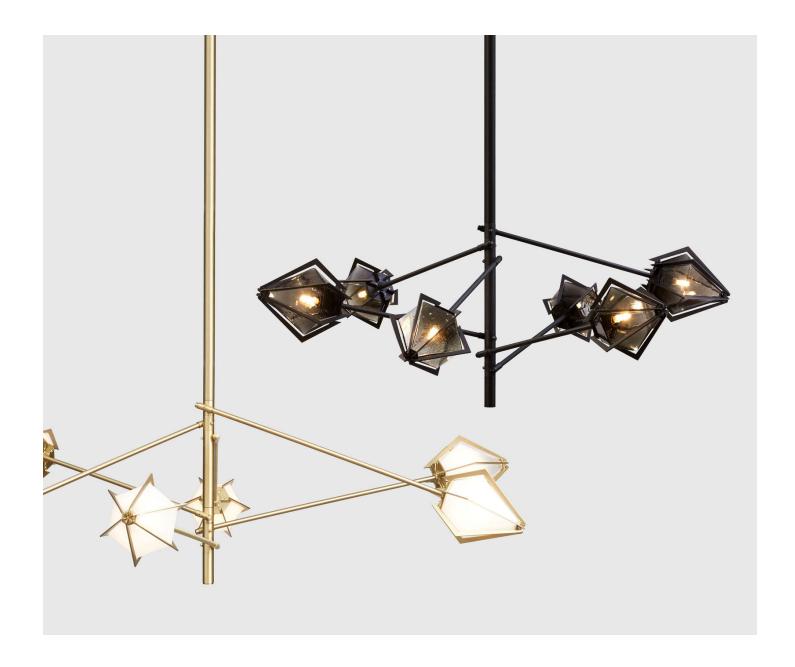

## Harlow Spoke Chandeliers

**Gabriel Scott** 

The large Harlow Spoke Chandelier is an impressive, sculptural piece that will make a subtle statement in any space. Directly inspired by jewelry, the unique mold-blown glass modules are held by striking metallic prongs, creating a sparkling prism of light that reflects. Each piece is meticulously handcrafted by our in-house design team to create a piece with exquisite attention to detail. Available in your choice of satin brass, nickel, copper, bronze or black steel metal, to compliment an alabaster white or smoked gray glass.

A sparkling prism, the Harlow Spoke Chandelier adds a touch of glamor to any space. Also available in a larger form, get in touch with our sales team

Starting at: \$15,800

Dimensions: 63.5" x 55.6" x 17.5" H + Stem or 23.0" minimum drop