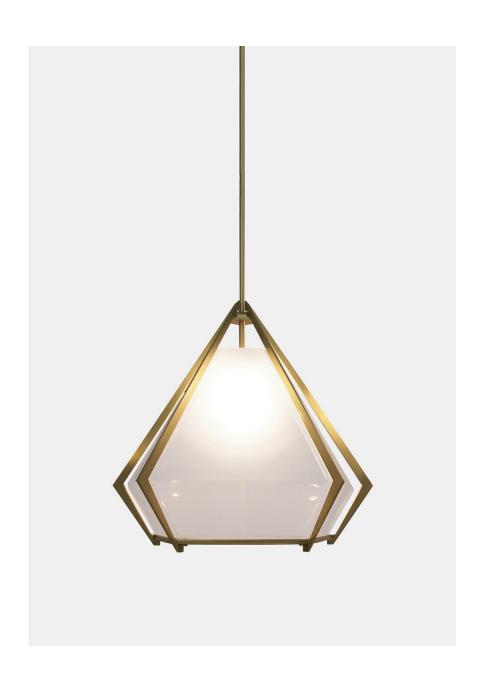

## **Harlow Pendants**

**Gabriel Scott** 

The large Harlow Pendant is an impressive, sculptural light fixture directly inspired by jewelry. Displaying expert craftsmanship, the intricate metallic prongs encase a large mold-blown glass module, handcrafted by a team of specialist glass blowers. With its minimal design and large scale, this pendant makes the perfect statement above a dining table or even in a bathroom setting. The piece is highly versatile for any space, choose from our selection of satin brass, nickel, copper, bronze or black steel metal, to compliment alabaster white or smoked gray glass.

A sparkling prism, the Harlow Pendant is directly inspired by the world of jewelry with its metallic frame encasing a translucent glass adding a touch

Starting at: \$5,100

Leadtime: 12-14 Weeks

20" D x 17" H + Stem