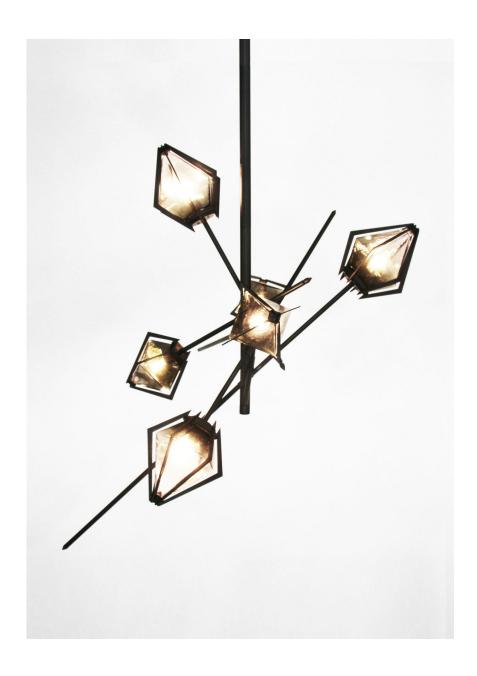

## Harlow Chandelier Small

**Gabriel Scott** 

An elegant sculptural light fixture, the Harlow Small Chandelier inspired by jewelry design and features a mold-blown glass gem in a chic metallic setting. The blown glass makes for a beautiful diffuser of soft light, while the prong inspired hardware adds glamor to each fixture.

The Harlow Small Chandelier is available in various color ways, and held in a metallic frame referencing a prong setting. Choose from either alabaster white or smoked gray glass and either satin brass, nickel, copper, bronze or black steel hardware.