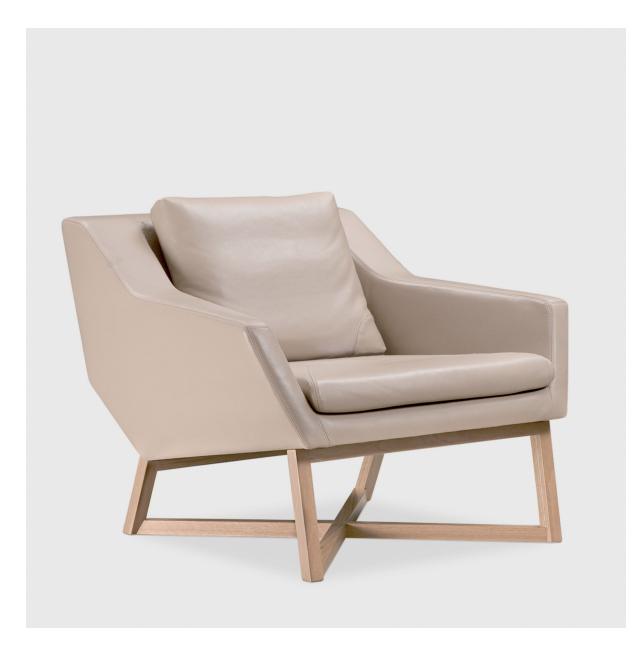

## GT Timber Armchair

OKHA's diverse design repertoire is keenly focused on purity of form and a high regard for noble materials, traditional artisanal and hand-crafted techniques. OKHA's creative direction and DNA is clearly stated in its bespoke, limited series works and its production furniture collection.

Starting at: \$6,800

Leadtime: 16-18 Weeks

30.7" W x 34.3" D x 27.2" H Seat Height: 15"