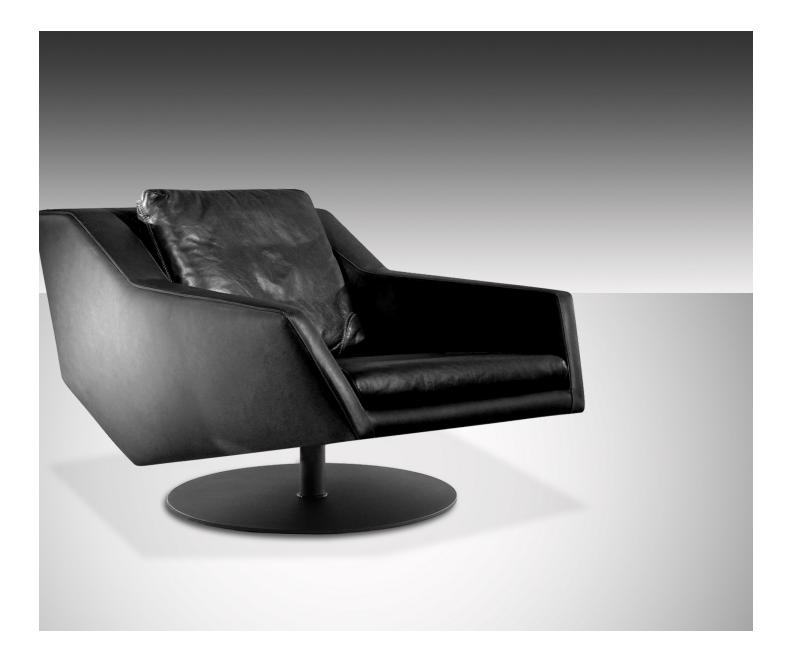

## GT Swivel

OKHA's diverse design repertoire is keenly focused on purity of form and a high regard for noble materials, traditional artisanal and hand-crafted techniques. OKHA's creative direction and DNA is clearly stated in its bespoke, limited series works and its production furniture collection.

Starting at: \$6,900

Leadtime: 16-18 Weeks

30.7" W x 34.2" D x 27.1" H, Seat Height 15"