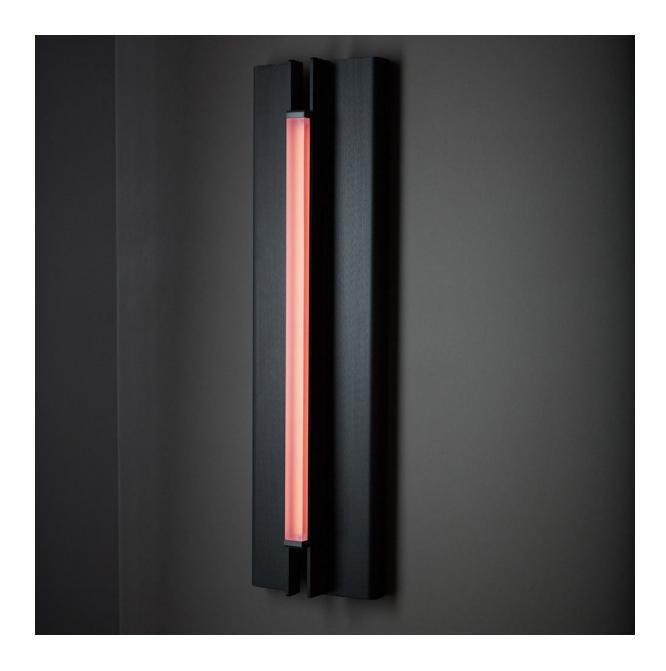

## Glow Sconce

Pelle

The Beam and Glow Collection is a series of vertical and horizontal light structures that combine vibrant colors with formal abstraction to create an immersive lighting experience.

Inspired by the pure expressions of 'objecthood' found in the Minimal Art movement, the Beam and Glow Collection explores the nature of color, light, scale, and context. Each light features an optical grade resin lens framed by bent aluminum panels that have been anodized or stained with a hand-applied finish. The singular line of the lens is echoed in the simple rectangular frame, conjoining clarity of form with a soft and expansive colored light to create an impactful, yet unobtrusive, environment.