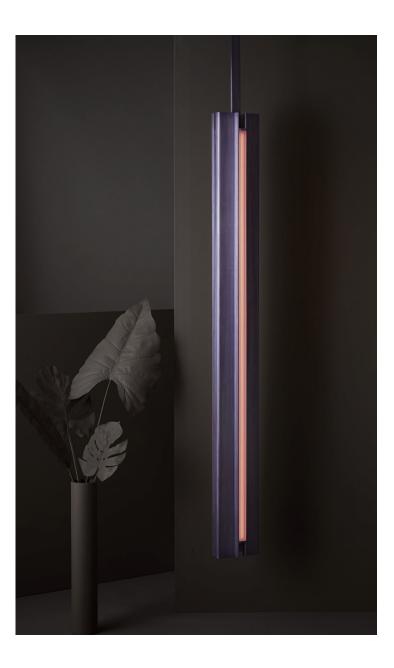

## **Glow Pendant**

Pelle

The Beam and Glow Collection is a series of vertical and horizontal light structures that combine vibrant colors with formal abstraction to create an immersive lighting experience.

Inspired by the pure expressions of 'objecthood' found in the Minimal Art movement, the Beam and Glow Collection explores the nature of color, light, scale and context. Each light features an optical-grade resin lens framed by bent aluminum panels that have been anodized or stained with a hand-applied finish. The singular line of the lens is echoed in the simple rectangular frame, conjoining clarity of form with a soft and expansive colored light to create an impactful, yet unobtrusive, environment. Starting at: \$6,800