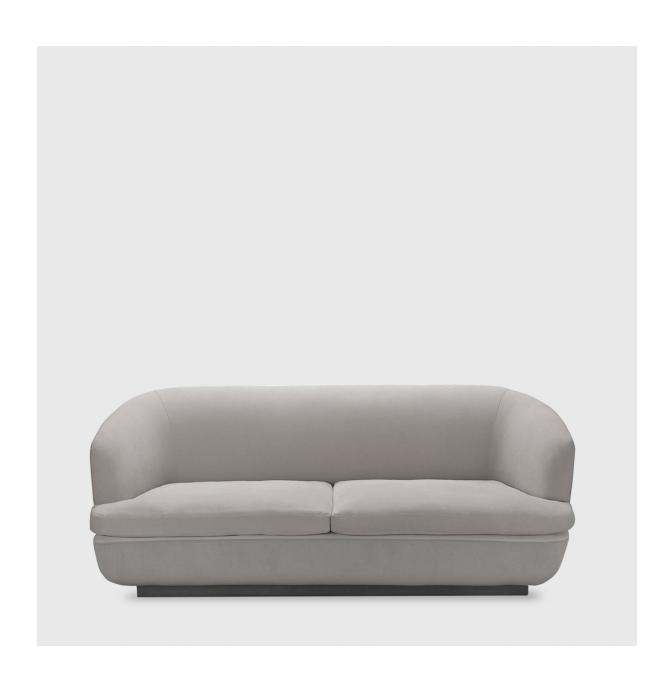

## Gloob Sofa

ОКНА

OKHA's diverse design repertoire is keenly focused on purity of form and a high regard for noble materials, traditional artisanal and hand-crafted techniques. OKHA's creative direction and DNA is clearly stated in its bespoke, limited series works and its production furniture collection.

Starting at: \$10,250

81.9" W x 40.9" D x 31.5" H x 15.7" SH