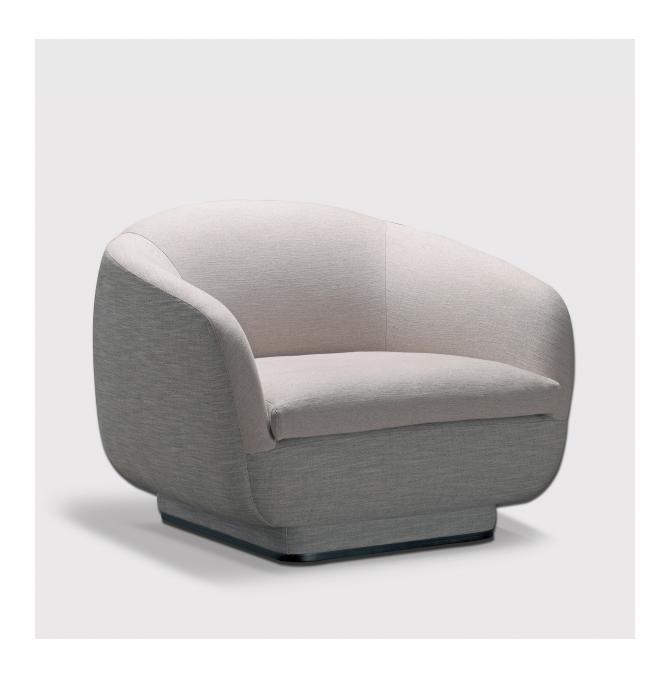

## Gloob Armchair

ОКНА

OKHA's diverse design repertoire is keenly focused on purity of form and a high regard for noble materials, traditional artisanal and hand-crafted techniques. OKHA's creative direction and DNA is clearly stated in its bespoke, limited series works and its production furniture collection.

**Starting at: \$4,250** 

38.6" W x 38.6" D x 31.5" H x 16.5" SH